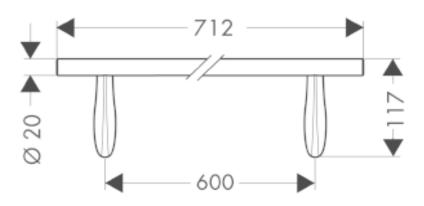

## **SPECIFICATION SHEET -** bathroom accessories

|                                | A A A A A B ®     | Product Photo: |
|--------------------------------|-------------------|----------------|
| BRAND:                         | AXOR <sup>®</sup> |                |
| ORIGIN:                        | Germany           |                |
| SERIES:                        | Massaud           |                |
|                                | Towel bar 700mm   |                |
| PRODUCT<br>DESCRIPTION:        |                   |                |
| MODEL No.                      | 42260.000         | 7              |
| FINISH/COLOUR:                 | Chrome-plated     |                |
| DIMENSIONS:                    | 712mm L x 117mm H |                |
| OPTIONAL<br>MATCHING<br>PARTS: |                   |                |