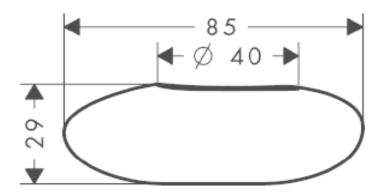

## **SPECIFICATION SHEET -** bathroom accessories

| BRAND:                         | AXOR <sup>®</sup>         | Product Photo: |
|--------------------------------|---------------------------|----------------|
| ORIGIN:                        | Germany                   |                |
| SERIES:                        | Massaud                   |                |
| PRODUCT<br>DESCRIPTION:        | Candle holder (porcelain) |                |
| MODEL No.                      | 42271.000                 |                |
| FINISH/COLOUR:                 | White                     |                |
| DIMENSIONS:                    | 85mm x 29mm H             |                |
| OPTIONAL<br>MATCHING<br>PARTS: |                           |                |