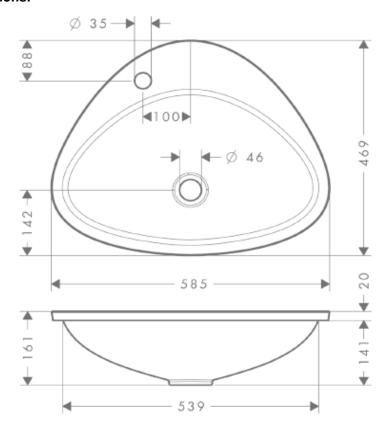

## **SPECIFICATION SHEET -** bathroom fixtures

| BRAND:                         | AXOR <sup>®</sup>                                              | Product Pho |
|--------------------------------|----------------------------------------------------------------|-------------|
| ORIGIN:                        | Germany                                                        |             |
| SERIES:                        | Massaud                                                        |             |
| PRODUCT<br>DESCRIPTION:        | Built-in washbasin with 1-boreholing mineral cast with gelcoat |             |
| MODEL No.                      | 42310.000                                                      |             |
| FINISH/COLOUR:                 | Chrome-plated                                                  |             |
| DIMENSIONS:                    | 469mm L x 539mm W x 161mm H                                    |             |
| OPTIONAL<br>MATCHING<br>PARTS: |                                                                |             |