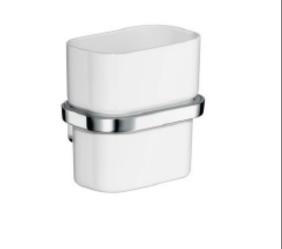

## **SPECIFICATION** SHEET - bathroom accessories

| BRAND:                         | AXOR®                                 | Product Photo: |
|--------------------------------|---------------------------------------|----------------|
| ORIGIN:                        | Germany                               |                |
| SERIES:                        | Urquiola                              |                |
| PRODUCT<br>DESCRIPTION:        | Toothbrush holder (brass, opal glass) |                |
| MODEL No.                      | 42434.000                             |                |
| FINISH/COLOUR:                 | Chrome-plated                         |                |
| DIMENSIONS:                    | 112mm x 101mm x 100mm                 |                |
| OPTIONAL<br>MATCHING<br>PARTS: |                                       |                |
| Tacketacl lafarma              | 4:                                    |                |