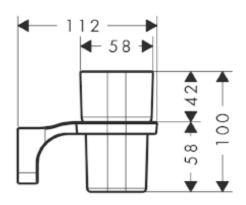

## **SPECIFICATION** SHEET - bathroom accessories

| BRAND:                         | AXOR®                                 | Product Photo: |
|--------------------------------|---------------------------------------|----------------|
| ORIGIN:                        | Germany                               |                |
| SERIES:                        | Urquiola                              |                |
| PRODUCT<br>DESCRIPTION:        | Toothbrush holder (brass, opal glass) |                |
| MODEL No.                      | 42434.000                             |                |
| FINISH/COLOUR:                 | Chrome-plated                         |                |
| DIMENSIONS:                    | 112mm x 101mm x 100mm                 |                |
| OPTIONAL<br>MATCHING<br>PARTS: |                                       |                |
| Tacketacl lafarma              | 4:                                    |                |