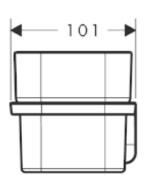

## **SPECIFICATION** SHEET - bathroom accessories

| BRAND:                         | AXOR®                                 | Product Photo: |
|--------------------------------|---------------------------------------|----------------|
| ORIGIN:                        | Germany                               |                |
| SERIES:                        | Urquiola                              |                |
| PRODUCT<br>DESCRIPTION:        | Toothbrush holder (brass, opal glass) |                |
| MODEL No.                      | 42434.000                             |                |
| FINISH/COLOUR:                 | Chrome-plated                         |                |
| DIMENSIONS:                    | 112mm x 101mm x 100mm                 |                |
| OPTIONAL<br>MATCHING<br>PARTS: |                                       |                |
| Tacketacl lafarma              | 4:                                    |                |