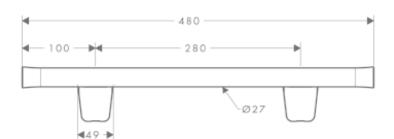

## **SPECIFICATION** SHEET - fittings

| BRAND:                         | AXOR <sup>®</sup>   | Product Photo: |
|--------------------------------|---------------------|----------------|
| ORIGIN:                        | Germany             |                |
| SERIES:                        | Bouroullec          |                |
| PRODUCT<br>DESCRIPTION:        | Bath grip           |                |
| MODEL No.                      | 42630.000           |                |
| FINISH/COLOUR:                 | Chrome-plated       |                |
| DIMENSIONS:                    | 480mm x 70mm x 78mm |                |
| OPTIONAL<br>MATCHING<br>PARTS: |                     |                |