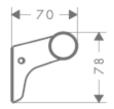

## **SPECIFICATION** SHEET - fittings

| BRAND:                         | AXOR <sup>®</sup>   | Product Photo: |
|--------------------------------|---------------------|----------------|
| ORIGIN:                        | Germany             |                |
| SERIES:                        | Bouroullec          |                |
| PRODUCT<br>DESCRIPTION:        | Bath grip           |                |
| MODEL No.                      | 42630.000           |                |
| FINISH/COLOUR:                 | Chrome-plated       |                |
| DIMENSIONS:                    | 480mm x 70mm x 78mm |                |
| OPTIONAL<br>MATCHING<br>PARTS: |                     |                |