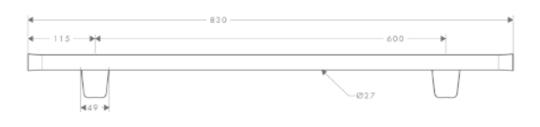

## **SPECIFICATION** SHEET - fittings

| BRAND:                         | AXOR <sup>®</sup>   | Product Photo: |
|--------------------------------|---------------------|----------------|
| ORIGIN:                        | Germany             |                |
| SERIES:                        | Bouroullec          |                |
| PRODUCT<br>DESCRIPTION:        | Towel bar 600mm     |                |
| MODEL No.                      | 42660.000           |                |
| FINISH/COLOUR:                 | Chrome-plated       |                |
| DIMENSIONS:                    | 830mm x 70mm x 78mm |                |
| OPTIONAL<br>MATCHING<br>PARTS: |                     |                |