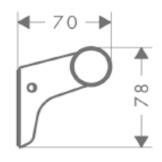

## **SPECIFICATION** SHEET - fittings

| BRAND:                         | AXOR <sup>®</sup>   | Product Photo: |
|--------------------------------|---------------------|----------------|
| ORIGIN:                        | Germany             |                |
| SERIES:                        | Bouroullec          |                |
| PRODUCT<br>DESCRIPTION:        | Towel bar 600mm     |                |
| MODEL No.                      | 42660.000           |                |
| FINISH/COLOUR:                 | Chrome-plated       |                |
| DIMENSIONS:                    | 830mm x 70mm x 78mm |                |
| OPTIONAL<br>MATCHING<br>PARTS: |                     |                |