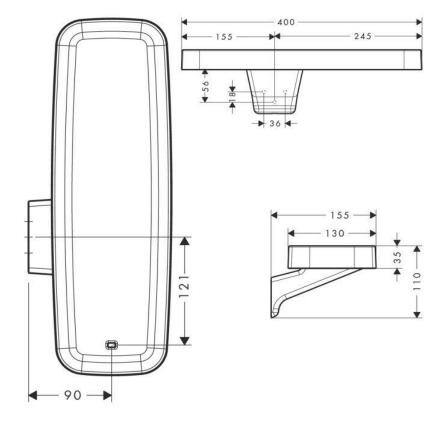

## **SPECIFICATION** SHEET - fittings

| BRAND:                         | AXOR <sup>®</sup>                                          |
|--------------------------------|------------------------------------------------------------|
| ORIGIN:                        | Germany                                                    |
| SERIES:                        | Bouroullec                                                 |
| PRODUCT<br>DESCRIPTION:        | Wall mounted shelf 400mm mineral cast with drain hole      |
| MODEL No.                      | 42669.400                                                  |
| FINISH/COLOUR:                 | Shelf: Mineral cast with gelcoat<br>Bracket: Chrome-plated |
| DIMENSIONS:                    | 400mm x 155mm x 110mm                                      |
| OPTIONAL<br>MATCHING<br>PARTS: |                                                            |