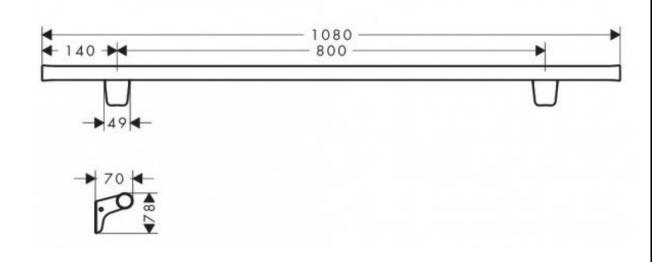

## **SPECIFICATION** SHEET - fittings

| BRAND:                         | AXOR <sup>®</sup>    | Product Photo: |
|--------------------------------|----------------------|----------------|
| ORIGIN:                        | Germany              |                |
| SERIES:                        | Bouroullec           |                |
| PRODUCT<br>DESCRIPTION:        | Towel bar 800mm      | U              |
| MODEL No.                      | 42680.000            | T              |
| FINISH/COLOUR:                 | Chrome-plated        |                |
| DIMENSIONS:                    | 1080mm x 70mm x 78mm |                |
| OPTIONAL<br>MATCHING<br>PARTS: |                      |                |