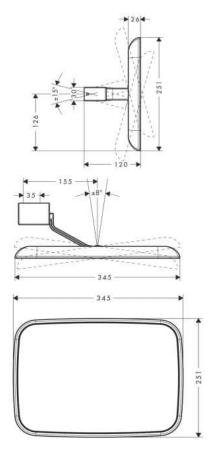

## **SPECIFICATION** SHEET - fittings

| BRAND:                         | AXOR <sup>®</sup>                     | Produc |
|--------------------------------|---------------------------------------|--------|
| ORIGIN:                        | Germany                               |        |
| SERIES:                        | Bouroullec                            |        |
| PRODUCT<br>DESCRIPTION:        | Wall mounted mirror with tilt & pivot |        |
| MODEL No.                      | 42681.000                             |        |
| FINISH/COLOUR:                 |                                       |        |
| DIMENSIONS:                    | 345mm x 251mm                         |        |
| OPTIONAL<br>MATCHING<br>PARTS: |                                       |        |