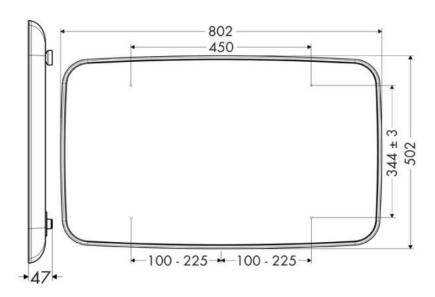

## **SPECIFICATION** SHEET - fittings

| BRAND:                   | AXOR <sup>®</sup>    |
|--------------------------|----------------------|
| ORIGIN:                  | Germany              |
| SERIES:                  | Bouroullec           |
| PRODUCT<br>DESCRIPTION:  | Wall mounted mirror  |
| MODEL No.                | 42685.000            |
| FINISH/COLOUR:           |                      |
| DIMENSIONS:              | 802mm x 502mm x 47mm |
| OPTIONAL MATCHING PARTS: |                      |