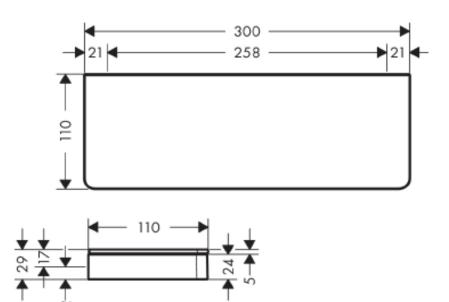

## **SPECIFICATION SHEET -** bathroom accessories

| BRAND:                         | AXOR <sup>®</sup> | Product Photo: |
|--------------------------------|-------------------|----------------|
| ORIGIN:                        | Germany           | 7              |
| SERIES:                        | Universal         |                |
| PRODUCT<br>DESCRIPTION:        | Shelf<br>300mm    |                |
| MODEL No.                      | 42838.000         |                |
| FINISH/COLOUR:                 | Chrome-plated     |                |
| DIMENSIONS:                    | 300mm x 110mm     |                |
| OPTIONAL<br>MATCHING<br>PARTS: |                   |                |