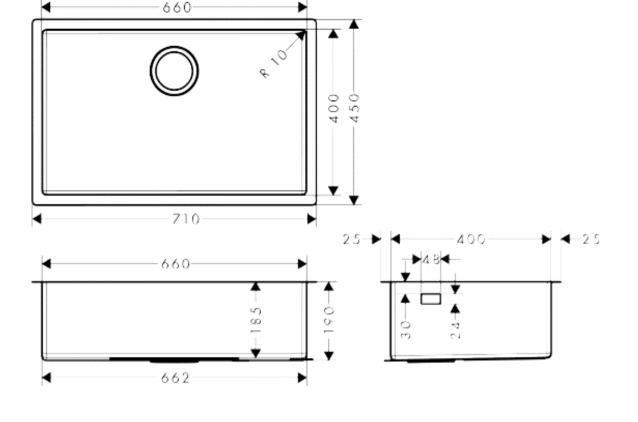

## **SPECIFICATION SHEET - kitchen sinks**

| BRAND:                   | hansgrohe                                                                                                      | Product Photo: |
|--------------------------|----------------------------------------------------------------------------------------------------------------|----------------|
| ORIGIN:                  | Germany                                                                                                        |                |
| SERIES:                  | SINGLE BOWL 660                                                                                                |                |
| PRODUCT DESCRIPTION:     | Undermount 660 1 bowl, stainless steel, with overflow mounting clips included bowl size: 660mm x 400mm x 190mm |                |
| MODEL No.                | 43428.809                                                                                                      |                |
| FINISH/COLOUR:           | Stainless Steel                                                                                                |                |
| DIMENSIONS:              | Overall: 710mm x 450mm x 190mm                                                                                 |                |
| OPTIONAL MATCHING PARTS: |                                                                                                                |                |