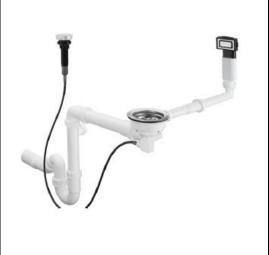

## **SPECIFICATION SHEET - kitchen sinks**

| BRAND:                   | hansgrohe                                                                                                                                                 | Product Photo: |
|--------------------------|-----------------------------------------------------------------------------------------------------------------------------------------------------------|----------------|
| ORIGIN:                  | Germany                                                                                                                                                   | 1              |
| SERIES:                  | Compatible Waste & Overflow Sets                                                                                                                          | -              |
| PRODUCT<br>DESCRIPTION:  | AUTOMATIC waste and overflow set for sink<br>660<br>Drain operation via turning pop-up handle<br>*Mandatory accessory for: 73804.000 Metris<br>Select 200 |                |
| MODEL No.                | 43931.009                                                                                                                                                 | 49             |
| FINISH/COLOUR:           | Chrome-plated                                                                                                                                             |                |
| DIMENSIONS:              |                                                                                                                                                           | ( )            |
| OPTIONAL MATCHING PARTS: |                                                                                                                                                           | 1              |