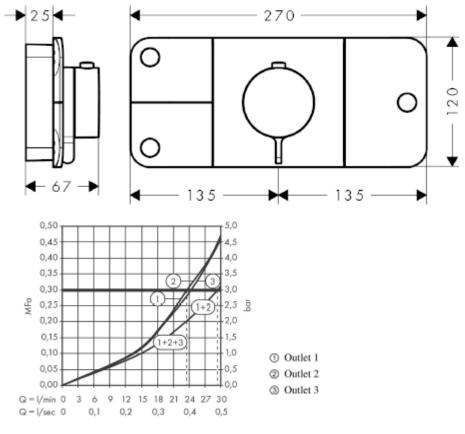

## **SPECIFICATION** SHEET - fittings

| BRAND:                         | AXOR <sup>®</sup>                                                                                                                 | Product Photo: |
|--------------------------------|-----------------------------------------------------------------------------------------------------------------------------------|----------------|
| ORIGIN:                        | Germany                                                                                                                           |                |
| SERIES:                        | One                                                                                                                               |                |
| PRODUCT<br>DESCRIPTION:        | Thermostat module + Shut off for 3 outlets • Eco Function: flow rate regulation via lever handle • flow rate per outlet: 24 l/min | 7              |
| MODEL No.                      | 45713.000                                                                                                                         |                |
| FINISH/COLOUR:                 | Chrome-plated                                                                                                                     | 16             |
| DIMENSIONS:                    | 270mm x 120mm                                                                                                                     |                |
| OPTIONAL<br>MATCHING<br>PARTS: | 45710.180 basic set                                                                                                               |                |