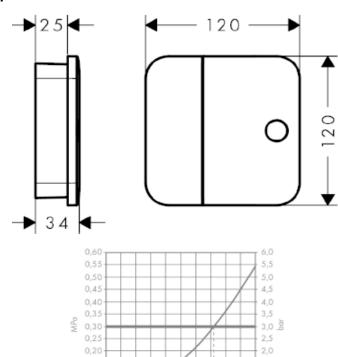

## **SPECIFICATION** SHEET - fittings

| BRAND:                         | AXOR <sup>®</sup> | Product |
|--------------------------------|-------------------|---------|
| ORIGIN:                        | Germany           |         |
| SERIES:                        | One               |         |
|                                | Shut-off valve    |         |
| PRODUCT<br>DESCRIPTION:        |                   |         |
| MODEL No.                      | 45771.000         |         |
| FINISH/COLOUR:                 | Chrome-plated     |         |
| DIMENSIONS:                    | 120mm x 120mm     |         |
| OPTIONAL<br>MATCHING<br>PARTS: |                   |         |

0,1 0,2

Q=|/min 0 3 6 9 12 15 18 21 24 27 30

0,15

0,10

Q - 1/sec 0

products not recommended for chrome.

1,5

1,0