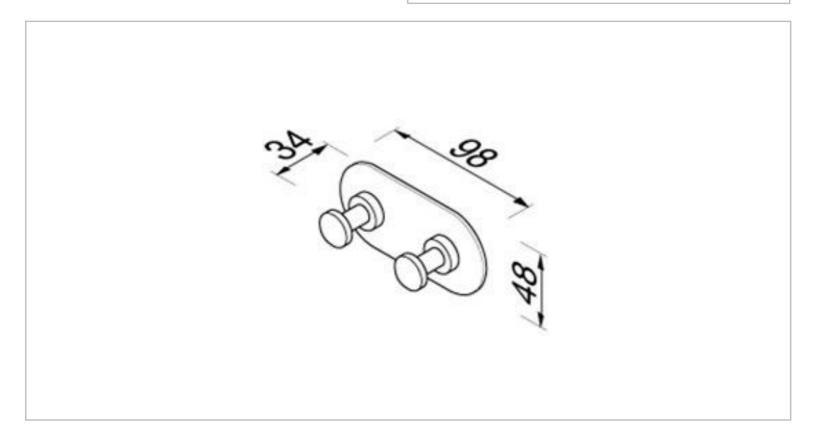

## geesa-

| Brand :          | GEESA, Netherlands    |
|------------------|-----------------------|
| Name :           | NEMOX Double Hook     |
| Item Code :      | 6515-02               |
| Designer :       | Geesa                 |
| Color / Finish : | Chrome                |
| Dimensions :     | Overall (LxWxH in cm) |
|                  | 9.8 x 3.4 x 4.8cm     |
|                  |                       |