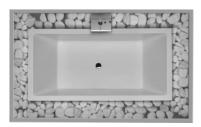

## Bathtub # 700061000001000

|< 2320 mm >|

Starck X

| Bathtub                                                                                                                                                                                                                                                                                                             | Dimension      | Weight     | Order number    |
|---------------------------------------------------------------------------------------------------------------------------------------------------------------------------------------------------------------------------------------------------------------------------------------------------------------------|----------------|------------|-----------------|
| rectangle, freestanding, with two backrest slopes, with special handled stones, 5 mm sanitary acrylic Additional information Please note that the panel is not flush with the bathtub rim / Stones: marble pebbles / Tub dimensions: 1800 x 900 x 485 mm / Bathtub without overflow incl. special drain kit, chrome |                |            |                 |
| Colors                                                                                                                                                                                                                                                                                                              |                |            |                 |
| 00 White Alpin                                                                                                                                                                                                                                                                                                      |                |            |                 |
| Variant                                                                                                                                                                                                                                                                                                             |                |            |                 |
| Basic model                                                                                                                                                                                                                                                                                                         | 2320 x 1420 mm | 246,000 kg | 700061000001000 |
| Accessory for bathtub                                                                                                                                                                                                                                                                                               |                |            |                 |
| Surcharge for drillings of the tub rim for bathtub handle                                                                                                                                                                                                                                                           | =              | -          | 790660          |
| Starck X coloured light with remote control for tub trench                                                                                                                                                                                                                                                          | -              | -          | 790805          |
| Wooden step                                                                                                                                                                                                                                                                                                         | -              | -          | 790813          |