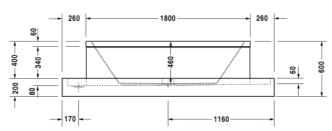

## Bathtub # 700061000001000

|< 2320 mm >|

Starck X

| Bathtub                                                                                                                                                                                                                                                                                                             | Dimension      | Weight     | Order number    |
|---------------------------------------------------------------------------------------------------------------------------------------------------------------------------------------------------------------------------------------------------------------------------------------------------------------------|----------------|------------|-----------------|
| rectangle, freestanding, with two backrest slopes, with special handled stones, 5 mm sanitary acrylic Additional information Please note that the panel is not flush with the bathtub rim / Stones: marble pebbles / Tub dimensions: 1800 x 900 x 485 mm / Bathtub without overflow incl. special drain kit, chrome |                |            |                 |
| Colors                                                                                                                                                                                                                                                                                                              |                |            |                 |
| 00 White Alpin                                                                                                                                                                                                                                                                                                      |                |            |                 |
| Variant                                                                                                                                                                                                                                                                                                             |                |            |                 |
| Basic model                                                                                                                                                                                                                                                                                                         | 2320 x 1420 mm | 246,000 kg | 700061000001000 |
| Accessory for bathtub                                                                                                                                                                                                                                                                                               |                |            |                 |
| Surcharge for drillings of the tub rim for bathtub handle                                                                                                                                                                                                                                                           | =              | -          | 790660          |
| Starck X coloured light with remote control for tub trench                                                                                                                                                                                                                                                          | -              | -          | 790805          |
| Wooden step                                                                                                                                                                                                                                                                                                         | -              | -          | 790813          |

All drawings contain the necessary measurements which are subject to standard tolerances. They are stated in mm and are non-binding. Exact measurements, in particular for customised installation scenarios, can only be taken from the finished ceramic piece.