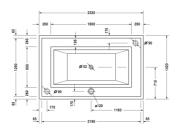

## Bathtub # 700061000001000

|< 2320 mm >|

Starck X

| Bathtub                                                                                                                                                                                                                                                                                                             | Dimension      | Weight     | Order number    |
|---------------------------------------------------------------------------------------------------------------------------------------------------------------------------------------------------------------------------------------------------------------------------------------------------------------------|----------------|------------|-----------------|
| rectangle, freestanding, with two backrest slopes, with special handled stones, 5 mm sanitary acrylic Additional information Please note that the panel is not flush with the bathtub rim / Stones: marble pebbles / Tub dimensions: 1800 x 900 x 485 mm / Bathtub without overflow incl. special drain kit, chrome |                |            |                 |
| Colors                                                                                                                                                                                                                                                                                                              |                |            |                 |
| 00 White Alpin                                                                                                                                                                                                                                                                                                      |                |            |                 |
| Variant                                                                                                                                                                                                                                                                                                             |                |            |                 |
| Basic model                                                                                                                                                                                                                                                                                                         | 2320 x 1420 mm | 246,000 kg | 700061000001000 |
| Accessory for bathtub                                                                                                                                                                                                                                                                                               |                |            |                 |
| Surcharge for drillings of the tub rim for bathtub handle                                                                                                                                                                                                                                                           | =              | -          | 790660          |
| Starck X coloured light with remote control for tub trench                                                                                                                                                                                                                                                          | -              | -          | 790805          |
| Wooden step                                                                                                                                                                                                                                                                                                         | -              | -          | 790813          |

All drawings contain the necessary measurements which are subject to standard tolerances. They are stated in mm and are non-binding. Exact measurements, in particular for customised installation scenarios, can only be taken from the finished ceramic piece.