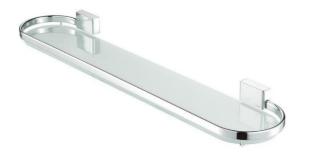

## geesa.

| Brand :          | GEESA, Netherlands    |
|------------------|-----------------------|
| Name :           | BLOQ Glass Shelf      |
| Item Code :      | 7001                  |
| Designer :       | Geesa                 |
| Color / Finish : | Chrome                |
| Dimensions :     | Overall (LxWxH in cm) |
|                  | 60 x 12.6 x 4.5cm     |
| Product info:    |                       |
| Material: Meta   | l                     |
|                  |                       |
|                  |                       |
|                  |                       |
|                  |                       |