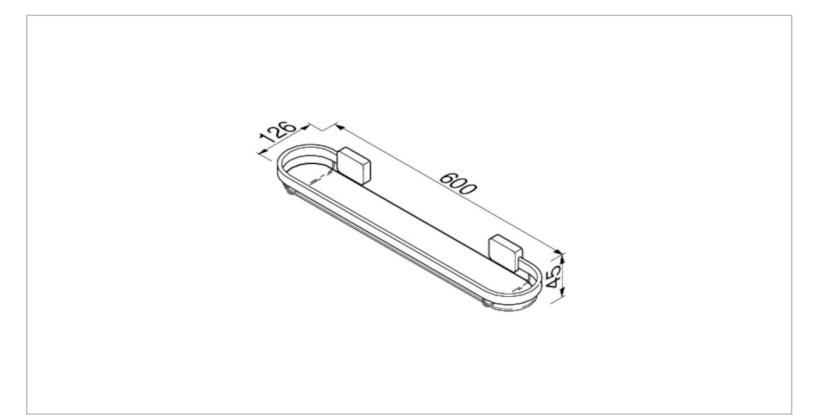

## geesa.

| Brand :          | GEESA, Netherlands    |
|------------------|-----------------------|
| Name :           | BLOQ Glass Shelf      |
| Item Code :      | 7001                  |
| Designer :       | Geesa                 |
| Color / Finish : | Chrome                |
| Dimensions :     | Overall (LxWxH in cm) |
|                  | 60 x 12.6 x 4.5cm     |
| Product info:    |                       |
| Material: Meta   | l                     |
|                  |                       |
|                  |                       |
|                  |                       |
|                  |                       |