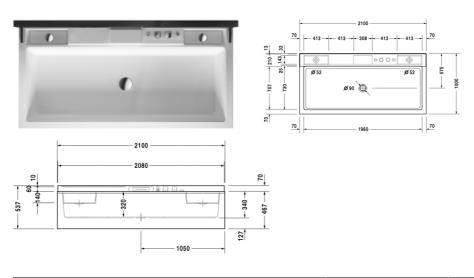

## Floatation tub # 700285180001000 / 700285490001000 /

|< 2100 mm >|

760285189001000 / 760285499001000

Nahho

| Floatation tub                                                                                                                                                                                                                                                                                                     | Dimension                                                                                                                                         | Weight                                                      | Order number    |  |
|--------------------------------------------------------------------------------------------------------------------------------------------------------------------------------------------------------------------------------------------------------------------------------------------------------------------|---------------------------------------------------------------------------------------------------------------------------------------------------|-------------------------------------------------------------|-----------------|--|
| 5 mm sanitary acrylic, corner left, with integrated acrylic panel a<br>delivery: - furniture cover in respective furnitur surface White str<br>add the furniture colour code at the 7th and 8th digit of the item<br>thermostic bath mixer with concealed part - Axor Starck baton h<br>special waste and overflow | ructure finish matt -18 o number when ordering                                                                                                    | r Graphite matt -49 (Please<br>Nahho.) - Axor Starck 2-hole |                 |  |
| Colors                                                                                                                                                                                                                                                                                                             |                                                                                                                                                   |                                                             |                 |  |
| 18 #general.ColorName_18, 49 Graphite matt                                                                                                                                                                                                                                                                         |                                                                                                                                                   |                                                             |                 |  |
| Variant                                                                                                                                                                                                                                                                                                            |                                                                                                                                                   |                                                             |                 |  |
|                                                                                                                                                                                                                                                                                                                    | 2100 x 1000 mm                                                                                                                                    | 115,000 kg                                                  | 700285180001000 |  |
|                                                                                                                                                                                                                                                                                                                    | 2100 x 1000 mm                                                                                                                                    | 115,000 kg                                                  | 700285490001000 |  |
| Durapearl-System                                                                                                                                                                                                                                                                                                   | 2100 x 1000 mm                                                                                                                                    | 115,000 kg                                                  | 760285189001000 |  |
| Durapearl-System                                                                                                                                                                                                                                                                                                   | 2100 x 1000 mm                                                                                                                                    | 115,000 kg                                                  | 760285499001000 |  |
| Accessory for bath- and whirltub                                                                                                                                                                                                                                                                                   |                                                                                                                                                   |                                                             |                 |  |
| Nahho headrest, Graphite matt                                                                                                                                                                                                                                                                                      | -                                                                                                                                                 | -                                                           | 790006          |  |
| Bathtub anchors                                                                                                                                                                                                                                                                                                    | -                                                                                                                                                 | -                                                           | 790103          |  |
| Rubber profile                                                                                                                                                                                                                                                                                                     | -                                                                                                                                                 | -                                                           | 790104          |  |
| Surcharge for drillings of the tub rim for bathtub handle                                                                                                                                                                                                                                                          | -                                                                                                                                                 | -                                                           | 790660          |  |
| Acrylic side panel left (for back-to-wall version)                                                                                                                                                                                                                                                                 | -                                                                                                                                                 | -                                                           | 701126          |  |
| Accessory for bathtub                                                                                                                                                                                                                                                                                              |                                                                                                                                                   |                                                             |                 |  |
| LED coloured light with remote control for bathtubs (white -00, chrome -10)                                                                                                                                                                                                                                        | -                                                                                                                                                 | -                                                           | 790840          |  |
| Sound for bathtubs                                                                                                                                                                                                                                                                                                 | -                                                                                                                                                 | -                                                           | 791851          |  |
| Accessory for whirltub                                                                                                                                                                                                                                                                                             |                                                                                                                                                   |                                                             |                 |  |
| LED coloured light for whirltubs with Air-System, Jet-System, Combi-System P or Durapearl-System                                                                                                                                                                                                                   | -                                                                                                                                                 | -                                                           | 791850          |  |
| Sound for whirltubs with Air-System, Jet-System, Combi-System P or Durapearl-System                                                                                                                                                                                                                                | n -                                                                                                                                               | -                                                           | 791852          |  |
| <b>REMINDER:</b> Pipe flushing must be done be                                                                                                                                                                                                                                                                     |                                                                                                                                                   |                                                             |                 |  |
|                                                                                                                                                                                                                                                                                                                    | Do not use cleaners containing abrasive cleansers, ammonia, bleach, acids, waxes, alcohol, solvents or other products not recommended for chrome. |                                                             |                 |  |
| All information is for reference only                                                                                                                                                                                                                                                                              | I product delivered.                                                                                                                              |                                                             |                 |  |