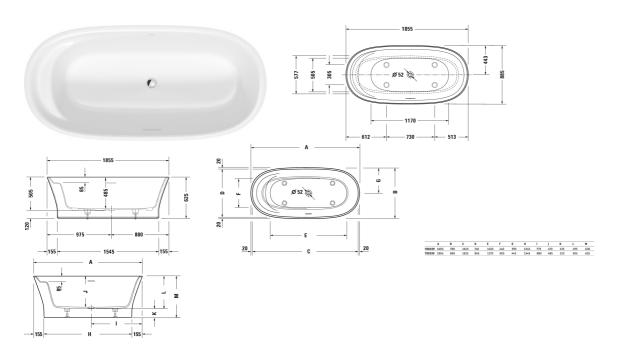

All drawings contain the necessary measurements which are subject to standard tolerances. They are stated in mm and are non-binding. Exact measurements, in particular for customised installation scenarios, can only be taken from the finished piece.