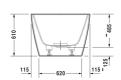

## **DuraSquare Bathtub** # 70043000000000

|< 1850 mm >|

| freestanding, with seamless panel and support frame, with two backrest slopes, with special waste and overflow, DuraSolid A  Colors  00 White Alpin  Variant  Basic model 1850 x 850 mm 138.000 k |                 |
|---------------------------------------------------------------------------------------------------------------------------------------------------------------------------------------------------|-----------------|
| 00 White Alpin Variant                                                                                                                                                                            |                 |
| Variant                                                                                                                                                                                           |                 |
|                                                                                                                                                                                                   |                 |
| Basic model 1850 x 850 mm 138.000 k                                                                                                                                                               |                 |
|                                                                                                                                                                                                   | 700430000000000 |
| Suitable setting                                                                                                                                                                                  |                 |
| Sound for bathtubs                                                                                                                                                                                | 791851          |