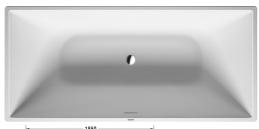

## **DuraSquare Bathtub** # 70043000000000

|< 1850 mm >|

| freestanding, with seamless panel and support frame, with two backrest slopes, with special waste and overflow, DuraSolid A  Colors  00 White Alpin  Variant  Basic model 1850 x 850 mm 138.000 k |                 |
|---------------------------------------------------------------------------------------------------------------------------------------------------------------------------------------------------|-----------------|
| 00 White Alpin Variant                                                                                                                                                                            |                 |
| Variant                                                                                                                                                                                           |                 |
|                                                                                                                                                                                                   |                 |
| Basic model 1850 x 850 mm 138.000 k                                                                                                                                                               |                 |
|                                                                                                                                                                                                   | 700430000000000 |
| Suitable setting                                                                                                                                                                                  |                 |
| Sound for bathtubs                                                                                                                                                                                | 791851          |