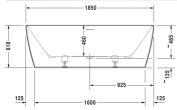

## **DuraSquare Bathtub** # 70043000000000

|< 1850 mm >|

| freestanding, with seamless panel and support frame, with two backrest slopes, with special waste and overflow, DuraSolid A  Colors  00 White Alpin  Variant  Basic model 1850 x 850 mm 138.000 k |                 |
|---------------------------------------------------------------------------------------------------------------------------------------------------------------------------------------------------|-----------------|
| 00 White Alpin Variant                                                                                                                                                                            |                 |
| Variant                                                                                                                                                                                           |                 |
|                                                                                                                                                                                                   |                 |
| Basic model 1850 x 850 mm 138.000 k                                                                                                                                                               |                 |
|                                                                                                                                                                                                   | 700430000000000 |
| Suitable setting                                                                                                                                                                                  |                 |
| Sound for bathtubs                                                                                                                                                                                | 791851          |