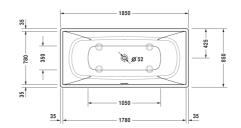

## **DuraSquare Bathtub** # 70043000000000

|< 1850 mm >|

| freestanding, with seamless panel and support frame, with two backrest slopes, with special waste and overflow, DuraSolid A  Colors  00 White Alpin  Variant  Basic model 1850 x 850 mm 138.000 k |                 |
|---------------------------------------------------------------------------------------------------------------------------------------------------------------------------------------------------|-----------------|
| 00 White Alpin Variant                                                                                                                                                                            |                 |
| Variant                                                                                                                                                                                           |                 |
|                                                                                                                                                                                                   |                 |
| Basic model 1850 x 850 mm 138.000 k                                                                                                                                                               |                 |
|                                                                                                                                                                                                   | 700430000000000 |
| Suitable setting                                                                                                                                                                                  |                 |
| Sound for bathtubs                                                                                                                                                                                | 791851          |