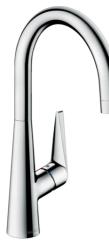

## hansgrohe

| Brand :          | HANSGROHE, Germany                   |
|------------------|--------------------------------------|
| Name :           | TALIS Single Lever Kitchen Mixer 260 |
|                  | 1jet                                 |
| Item Code :      | 72810.000                            |
| Designer :       | Hansgrohe                            |
| Color / Finish : | Chrome                               |
| Dimensions :     |                                      |

## Product info

- ComfortZone 260
- Swivel range adjustable in 3 steps 110°, 150° or 360°
- Normal spray
- Connection dimension: DN15
- Maximum flow rate at 3 bar: 12 l/min
- Ceramic valves hot/ cold 90°
- Connection type: G ¾ connections
- Suitable for continuous flow water heaters Add-on
- 2 x Angle valve  $\frac{1}{2} \times \frac{3}{8}$  with conical nut