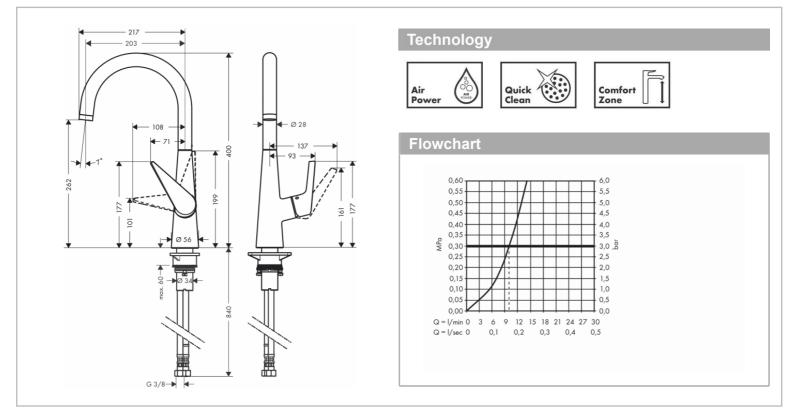

## Product info

- ComfortZone 260
- Swivel range adjustable in 3 steps 110°, 150° or 360°
- Normal spray
- Connection dimension: DN15
- Maximum flow rate at 3 bar: 12 l/min
- Ceramic valves hot/ cold 90°
- Connection type: G ¾ connections
- Suitable for continuous flow water heaters Add-on
- 2 x Angle valve  $\frac{1}{2} \times \frac{3}{8}$  with conical nut