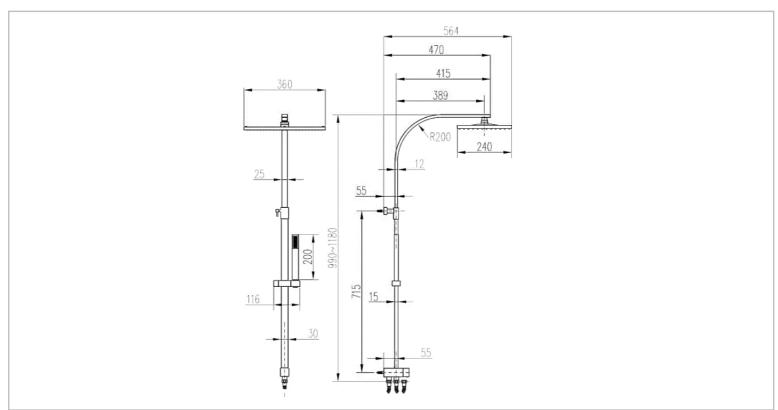

Brand: TEKA, China

Name: Shower Systems / Universe Cuadro

Pro Shower Pipe

Item Code: 79002.7400 Color / Finish: Chrome-plated

Dimensions: 38.9cm shower projection

## Product info:

- overhead shower 240 x 360mm
- handshower
- shower hose 150cm
- connecting hose 80cm

Flushing of pipe must be done before fittings are installed. Failure to do so voids the warranty. Follow cleaning instructions and avoid using any harmful chemicals.