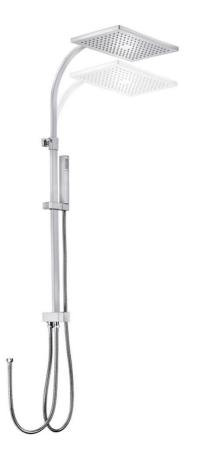

Brand: TEKA, China

Name: Shower Systems / Universe Cuadro

Pro Shower Pipe

Item Code: 79002.7400 Color / Finish: Chrome-plated

Dimensions: 38.9cm shower projection

## Product info:

- overhead shower 240 x 360mm
- handshower
- shower hose 150cm
- connecting hose 80cm

Flushing of pipe must be done before fittings are installed. Failure to do so voids the warranty. Follow cleaning instructions and avoid using any harmful chemicals.