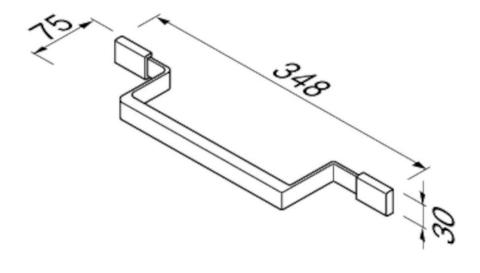

## **SPECIFICATION SHEET - bathroom accessories**

| BRAND:                         | geer                | Product Photo: |
|--------------------------------|---------------------|----------------|
| ORIGIN:                        | Netherlands         |                |
| SERIES:                        | AIM                 |                |
| PRODUCT<br>DESCRIPTION:        | Grab bar            |                |
| MODEL No.                      | 8406-02             |                |
| FINISH/COLOUR:                 | Chrome plated       |                |
| DIMENSIONS:                    | 348mm x 75mm x 30mm |                |
| OPTIONAL<br>MATCHING<br>PARTS: |                     |                |