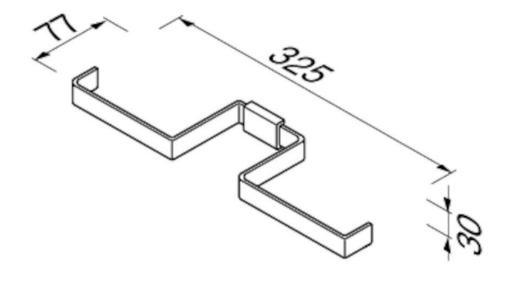

## **SPECIFICATION SHEET - bathroom accessories**

| BRAND:                         | geer                | Product Photo: |  |
|--------------------------------|---------------------|----------------|--|
| ORIGIN:                        | Netherlands         |                |  |
| SERIES:                        | AIM                 |                |  |
| PRODUCT<br>DESCRIPTION:        | Double roll holder  |                |  |
| MODEL No.                      | 8418-02             |                |  |
| FINISH/COLOUR:                 | Chrome plated       |                |  |
| DIMENSIONS:                    | 325mm x 77mm x 30mm |                |  |
| OPTIONAL<br>MATCHING<br>PARTS: |                     |                |  |