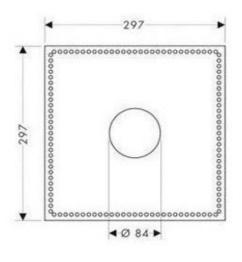

## **SPECIFICATION** SHEET - fittings

| BRAND:                         | AXOR <sup>®</sup>  | Product Photo: |
|--------------------------------|--------------------|----------------|
| ORIGIN:                        | Germany            |                |
| SERIES:                        | Montreux           |                |
| PRODUCT<br>DESCRIPTION:        | Seal for tub mixer |                |
| MODEL No.                      | 96441.000          |                |
| FINISH/COLOUR:                 |                    |                |
| DIMENSIONS:                    | 500mm x 500mm      |                |
| OPTIONAL<br>MATCHING<br>PARTS: |                    |                |