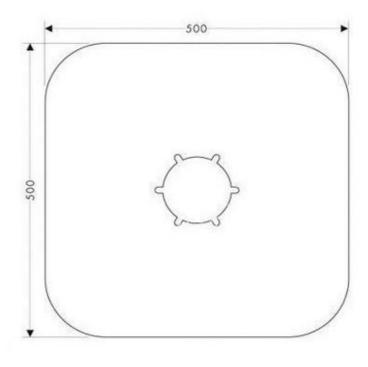

## **SPECIFICATION** SHEET - fittings

| BRAND:                         | AXOR <sup>®</sup>  | Product Photo: |
|--------------------------------|--------------------|----------------|
| ORIGIN:                        | Germany            |                |
| SERIES:                        | Montreux           |                |
| PRODUCT<br>DESCRIPTION:        | Seal for tub mixer |                |
| MODEL No.                      | 96441.000          |                |
| FINISH/COLOUR:                 |                    |                |
| DIMENSIONS:                    | 500mm x 500mm      |                |
| OPTIONAL<br>MATCHING<br>PARTS: |                    |                |