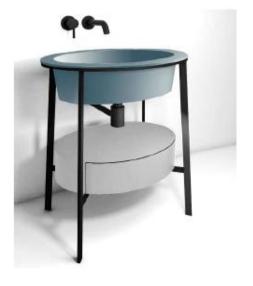

## **SPECIFICATION SHEET - kitchen sinks**

| BRAND:                   | cielo<br>handmade in Italy                                                                                                                                                                        |
|--------------------------|---------------------------------------------------------------------------------------------------------------------------------------------------------------------------------------------------|
| ORIGIN:                  | Italy                                                                                                                                                                                             |
| SERIES:                  | Catino Ovale                                                                                                                                                                                      |
| PRODUCT<br>DESCRIPTION:  | Free-standing washbasin w/ shelf components: -ceramic basin w/o overflow (Polvere) -painted steel frame (bronze) -lacquered wooden drawer unit (Pomice) -push-type pop-up (bronze) w/ ceramic lid |
| MODEL No.                | CALAO/PL + CASTO/BZ + CACOL/PM +<br>PIL01BR/PM + SIFBR                                                                                                                                            |
| FINISH/COLOUR:           | Polvere / Pomice                                                                                                                                                                                  |
| DIMENSIONS:              | 700mm x 500mm x 830mm                                                                                                                                                                             |
| OPTIONAL MATCHING PARTS: |                                                                                                                                                                                                   |

## Technical Informations

FRONT

**REMINDER:** 

Do not use cleaners containing abrasive cleansers, ammonia, bleach, acids, waxes, alcohol, solvents or other products not recommended for chrome.

All information is for reference only, installation shall always be based on the actual product delivered.