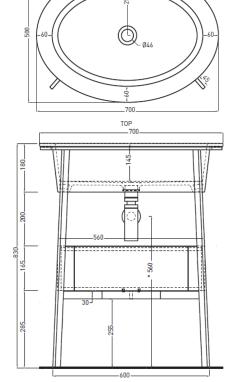

## **SPECIFICATION SHEET - kitchen sinks**

| BRAND:                   | cielo<br>handmade in Italy                                                                                                                                                                        |
|--------------------------|---------------------------------------------------------------------------------------------------------------------------------------------------------------------------------------------------|
| ORIGIN:                  | Italy                                                                                                                                                                                             |
| SERIES:                  | Catino Ovale                                                                                                                                                                                      |
| PRODUCT<br>DESCRIPTION:  | Free-standing washbasin w/ shelf components: -ceramic basin w/o overflow (Polvere) -painted steel frame (bronze) -lacquered wooden drawer unit (Pomice) -push-type pop-up (bronze) w/ ceramic lid |
| MODEL No.                | CALAO/PL + CASTO/BZ + CACOL/PM +<br>PIL01BR/PM + SIFBR                                                                                                                                            |
| FINISH/COLOUR:           | Polvere / Pomice                                                                                                                                                                                  |
| DIMENSIONS:              | 700mm x 500mm x 830mm                                                                                                                                                                             |
| OPTIONAL MATCHING PARTS: |                                                                                                                                                                                                   |

## Technical Informations

FRONT

**REMINDER:** 

Do not use cleaners containing abrasive cleansers, ammonia, bleach, acids, waxes, alcohol, solvents or other products not recommended for chrome.

All information is for reference only, installation shall always be based on the actual product delivered.