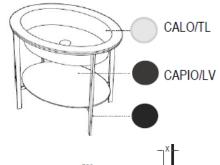

## **SPECIFICATION SHEET - kitchen sinks**

| BRAND:                   | cielo<br>handmade in Italy                                                                                                                                                            |
|--------------------------|---------------------------------------------------------------------------------------------------------------------------------------------------------------------------------------|
| ORIGIN:                  | Italy                                                                                                                                                                                 |
| SERIES:                  | Catino Ovale                                                                                                                                                                          |
| PRODUCT<br>DESCRIPTION:  | Free-standing washbasin w/ shelf components: -ceramic basin w/o overflow (Talco) -painted steel frame (matt black) -ceramic shelf (Lavagna) -push-type pop-up (matt black) w/ ceramic |
| MODEL No.                | CALAO/TL + CASTO/NM + CAPIO/LV +<br>PIL01NM/TL + SIFN                                                                                                                                 |
| FINISH/COLOUR:           | Talco / Lavagna                                                                                                                                                                       |
| DIMENSIONS:              | 700mm x 500mm x 830mm                                                                                                                                                                 |
| OPTIONAL MATCHING PARTS: |                                                                                                                                                                                       |