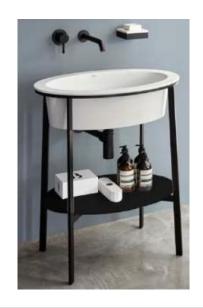

+ SIFN                                                                                                                                 |
| FINISH/COLOUR:           | Talco / Lavagna                                                                                                                                                                       |
| DIMENSIONS:              | 700mm x 500mm x 830mm                                                                                                                                                                 |
| OPTIONAL MATCHING PARTS: |                                                                                                                                                                                       |

## **Product Photo:**



## **Technical Informations:**







**REMINDER:** 

Do not use cleaners containing abrasive cleansers, ammonia, bleach, acids, waxes, alcohol, solvents or other products not recommended for chrome.

All information is for reference only, installation shall always be based on the actual product delivered.