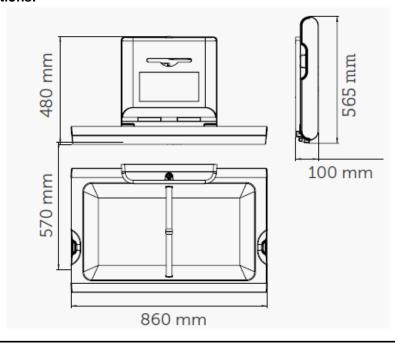

## SPECIFICATION SHEET

| BRAND:                         | mediclinics                                  | Product Photo: |
|--------------------------------|----------------------------------------------|----------------|
| ORIGIN:                        | Spain                                        |                |
| SERIES:                        | Accessories                                  |                |
| PRODUCT<br>DESCRIPTION:        | BabyMedi Baby Changing Station *weight: 10kg |                |
| MODEL No.                      | CP0016H                                      | 135            |
| FINISH/COLOUR:                 | White                                        |                |
| DIMENSIONS:                    | 860mm x 570mm x 100mm                        |                |
| OPTIONAL<br>MATCHING<br>PARTS: |                                              |                |