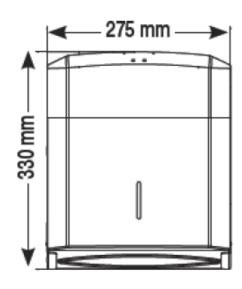

## **SPECIFICATION SHEET**

| BRAND:                         | mediclinics                                                                                                                                                            | Product Photo: |
|--------------------------------|------------------------------------------------------------------------------------------------------------------------------------------------------------------------|----------------|
| ORIGIN:                        | Spain                                                                                                                                                                  |                |
| SERIES:                        | Accessories                                                                                                                                                            |                |
| PRODUCT<br>DESCRIPTION:        | Paper dispenser fully welded structure content viewer on front lock with standard Mediclinics key paper towel size 260 x 100mm towel capacity 400 - 600(folded in C/Z) | medicinos      |
| MODEL No.                      | DT2106                                                                                                                                                                 |                |
| FINISH/COLOUR:                 | Steel White Epoxy                                                                                                                                                      |                |
| DIMENSIONS:                    | 130mm L x 275mm W x 330mm H                                                                                                                                            |                |
| OPTIONAL<br>MATCHING<br>PARTS: |                                                                                                                                                                        |                |
| Technical Informations:        |                                                                                                                                                                        |                |