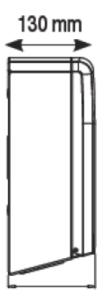

## **SPECIFICATION SHEET**

| BRAND:                         | mediclinics                                                                                                                                                            | Product Photo: |
|--------------------------------|------------------------------------------------------------------------------------------------------------------------------------------------------------------------|----------------|
| ORIGIN:                        | Spain                                                                                                                                                                  |                |
| SERIES:                        | Accessories                                                                                                                                                            |                |
| PRODUCT<br>DESCRIPTION:        | Paper dispenser fully welded structure content viewer on front lock with standard Mediclinics key paper towel size 260 x 100mm towel capacity 400 - 600(folded in C/Z) | medicinos      |
| MODEL No.                      | DT2106                                                                                                                                                                 |                |
| FINISH/COLOUR:                 | Steel White Epoxy                                                                                                                                                      |                |
| DIMENSIONS:                    | 130mm L x 275mm W x 330mm H                                                                                                                                            |                |
| OPTIONAL<br>MATCHING<br>PARTS: |                                                                                                                                                                        |                |
| Technical Informations:        |                                                                                                                                                                        |                |