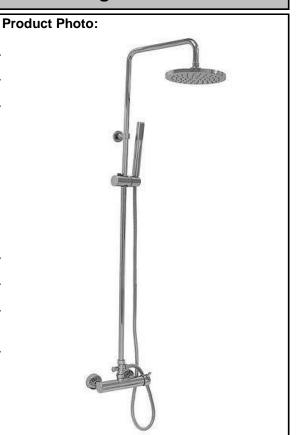

## **SPECIFICATION SHEET - fittings**

| BRAND:                         | (teorema)                                                                                                                          |
|--------------------------------|------------------------------------------------------------------------------------------------------------------------------------|
| ORIGIN:                        | Italy                                                                                                                              |
| SERIES:                        | SHOWER PIPES                                                                                                                       |
| PRODUCT<br>DESCRIPTION:        | Single lever mixer with shower pipe<br>set, with round overhead shower and<br>handshower set<br>Flow pressure: 1~5 bar (15~70 psi) |
| MODEL No.                      | ISO47CRMX1                                                                                                                         |
| FINISH/COLOUR:                 | Chrome                                                                                                                             |
| DIMENSIONS:                    |                                                                                                                                    |
| OPTIONAL<br>MATCHING<br>PARTS: |                                                                                                                                    |