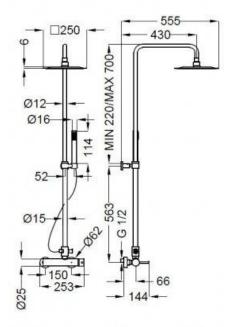

## **SPECIFICATION SHEET - fittings**

| BRAND:                         | (teorema)                                                                                                                           |
|--------------------------------|-------------------------------------------------------------------------------------------------------------------------------------|
| ORIGIN:                        | Italy                                                                                                                               |
| SERIES:                        | SHOWER PIPES                                                                                                                        |
| PRODUCT<br>DESCRIPTION:        | Single lever mixer with shower pipe<br>set, with square overhead shower and<br>handshower set<br>Flow pressure: 1~5 bar (15~70 psi) |
| MODEL No.                      | ISO47CRMX2                                                                                                                          |
| FINISH/COLOUR:                 | Chrome                                                                                                                              |
| DIMENSIONS:                    |                                                                                                                                     |
| OPTIONAL<br>MATCHING<br>PARTS: |                                                                                                                                     |