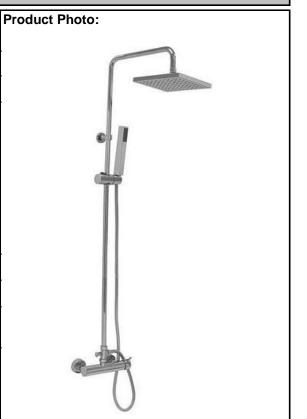

## **SPECIFICATION SHEET - fittings**

| BRAND:                         | (teorema)                                                                                                                           |
|--------------------------------|-------------------------------------------------------------------------------------------------------------------------------------|
| ORIGIN:                        | Italy                                                                                                                               |
| SERIES:                        | SHOWER PIPES                                                                                                                        |
| PRODUCT<br>DESCRIPTION:        | Single lever mixer with shower pipe<br>set, with square overhead shower and<br>handshower set<br>Flow pressure: 1~5 bar (15~70 psi) |
| MODEL No.                      | ISO47CRMX2                                                                                                                          |
| FINISH/COLOUR:                 | Chrome                                                                                                                              |
| DIMENSIONS:                    |                                                                                                                                     |
| OPTIONAL<br>MATCHING<br>PARTS: |                                                                                                                                     |