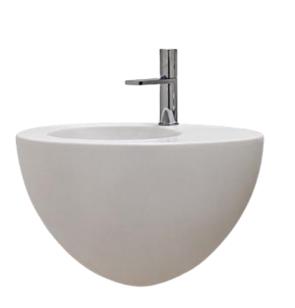

## cielo

Brand :CIELO, ItalyName :LE GIARE Wall Hung BasinItem Code :LGLS56/STDesigner :Claudio SilvestrinColor / Finish:StoneDimensions :Overall (LxWxH in cm)40.5 x 56 x 35cm

## Product info:

- Wall-hung washbasin
- without overflow
- available in different finishes
- Add-ons:
- 1 x PIL02/ST click clack drain
- 1 x SIFR siphon

Flushing of pipe must be done before fittings are installed. Failure to do so voids the warranty.