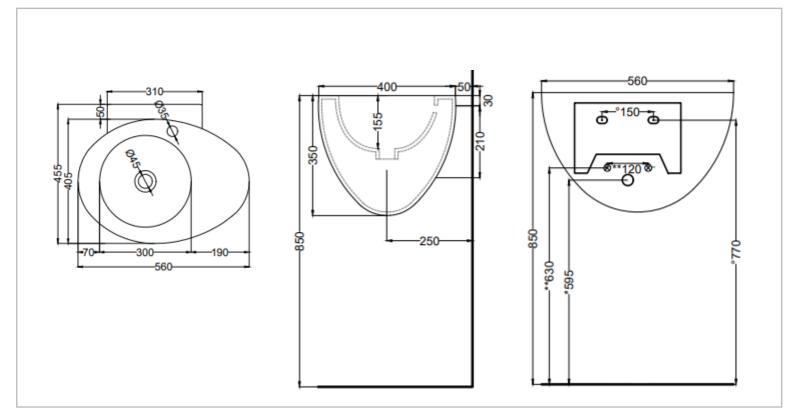

## cielo

Brand :CIELO, ItalyName :LE GIARE Wall Hung BasinItem Code :LGLS56/STDesigner :Claudio SilvestrinColor / Finish:StoneDimensions :Overall (LxWxH in cm)40.5 x 56 x 35cm