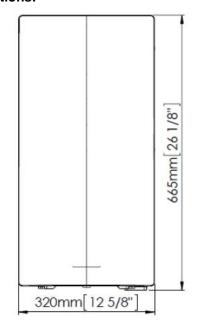

## SPECIFICATION SHEET

| BRAND:                         | mediclinics                                                                                                                                                                                           |
|--------------------------------|-------------------------------------------------------------------------------------------------------------------------------------------------------------------------------------------------------|
| ORIGIN:                        | Spain                                                                                                                                                                                                 |
| SERIES:                        | DUALFLOW PLUS                                                                                                                                                                                         |
| PRODUCT<br>DESCRIPTION:        | Sensor Operated Hand Dryer  •cover thickness - 3mm  •voltage/frequency- 220-240V/50-60Hz  •weight - 8.3kg  •air velocity - 410 km/h  •total power - 420-1100 W  •estimated drying time - 8-10 seconds |
| MODEL No.                      | M14A                                                                                                                                                                                                  |
| FINISH/COLOUR:                 | White epoxy                                                                                                                                                                                           |
| DIMENSIONS:                    | 228mm L x 320mm W x 665mm H                                                                                                                                                                           |
| OPTIONAL<br>MATCHING<br>PARTS: |                                                                                                                                                                                                       |

## **Technical Informations:**