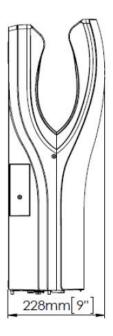

## SPECIFICATION SHEET

| BRAND:                         | mediclinics                                                                                                                                                                                           |
|--------------------------------|-------------------------------------------------------------------------------------------------------------------------------------------------------------------------------------------------------|
| ORIGIN:                        | Spain                                                                                                                                                                                                 |
| SERIES:                        | DUALFLOW PLUS                                                                                                                                                                                         |
| PRODUCT<br>DESCRIPTION:        | Sensor Operated Hand Dryer  •cover thickness - 3mm  •voltage/frequency- 220-240V/50-60Hz  •weight - 8.3kg  •air velocity - 410 km/h  •total power - 420-1100 W  •estimated drying time - 8-10 seconds |
| MODEL No.                      | M14A                                                                                                                                                                                                  |
| FINISH/COLOUR:                 | White epoxy                                                                                                                                                                                           |
| DIMENSIONS:                    | 228mm L x 320mm W x 665mm H                                                                                                                                                                           |
| OPTIONAL<br>MATCHING<br>PARTS: |                                                                                                                                                                                                       |

## **Technical Informations:**