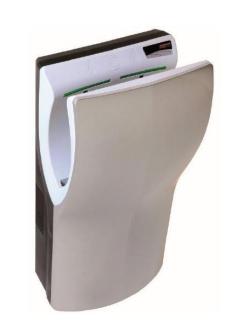

## SPECIFICATION SHEET

| BRAND:                         | mediclinics                                                                                                                                                                                           |
|--------------------------------|-------------------------------------------------------------------------------------------------------------------------------------------------------------------------------------------------------|
| ORIGIN:                        | Spain                                                                                                                                                                                                 |
| SERIES:                        | DUALFLOW PLUS                                                                                                                                                                                         |
| PRODUCT<br>DESCRIPTION:        | Sensor Operated Hand Dryer  •cover thickness - 3mm  •voltage/frequency- 220-240V/50-60Hz  •weight - 8.3kg  •air velocity - 410 km/h  •total power - 420-1100 W  •estimated drying time - 8-10 seconds |
| MODEL No.                      | M14A                                                                                                                                                                                                  |
| FINISH/COLOUR:                 | White epoxy                                                                                                                                                                                           |
| DIMENSIONS:                    | 228mm L x 320mm W x 665mm H                                                                                                                                                                           |
| OPTIONAL<br>MATCHING<br>PARTS: |                                                                                                                                                                                                       |

## Product Photo: