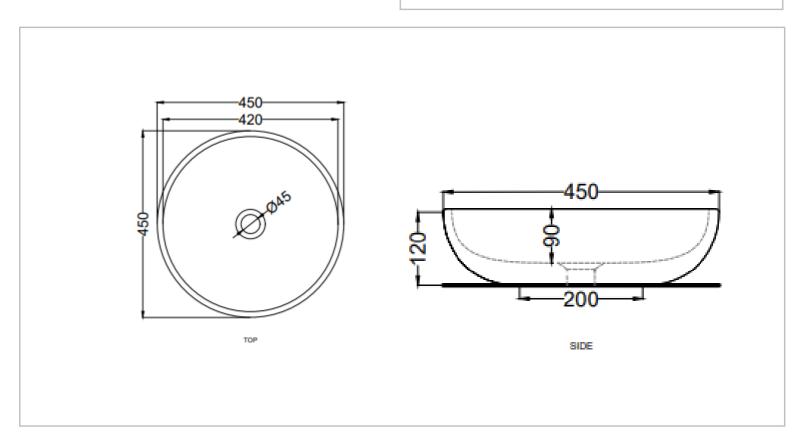

Name : Item Code : Designer :

Brand:

SHUI Washbowl SHBA45/AR

P. d' Arrigo Arenaria

CIELO, Italy

Color / Finish: Arenaria
Dimensions: Overall (LxWxH in cm)

Ø45 x 12cm

## Product info:

- Countertop basin
- without overflow
- finished on all sides and available in various finishes Add-ons:
- 1 x PILO1/AR click clack drain

Flushing of pipe must be done before fittings are installed. Failure to do so voids the warranty. Follow cleaning instructions and avoid using any harmful chemicals.