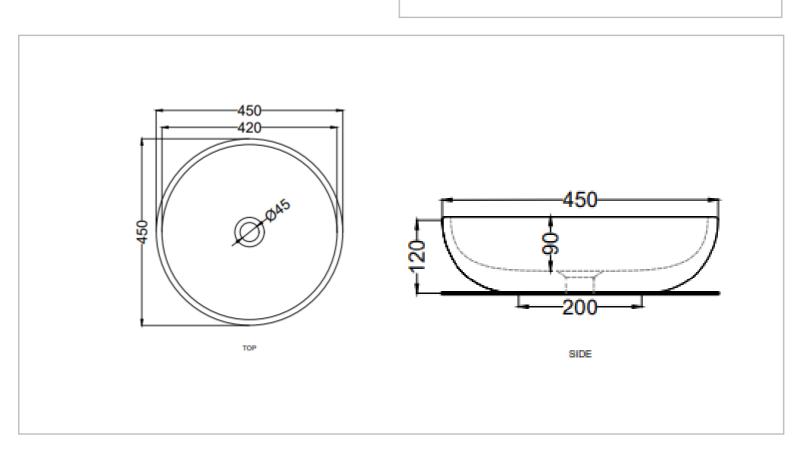

Brand : CIELO, Italy

Name : SHUI Washbowl Item Code : SHBA45/LV

Designer : P. d' Arrigo

Color / Finish: Lavagna

Dimensions: Overall (LxWxH in cm)

Ø45 x 12cm

Countertop basin

without overflow