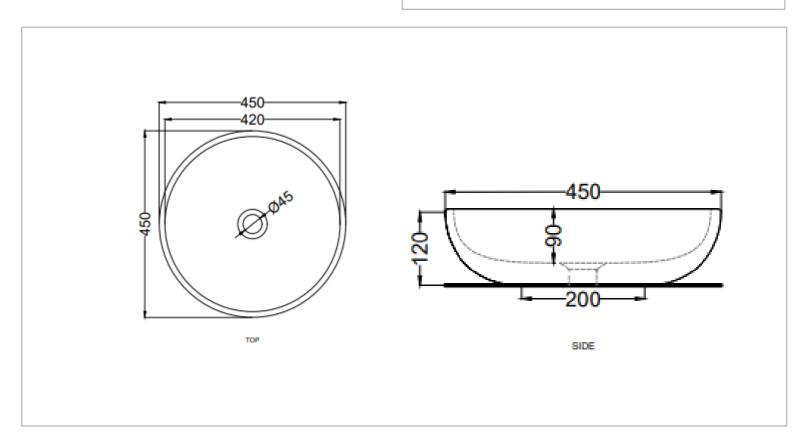

## cielo

Brand: CIELO, Italy

Name : SHUI Washbowl Item Code : SHBA45/NM

Designer: P. d' Arrigo

Color / Finish: Nero Marquinia

Dimensions: Overall (LxWxH in cm)

Ø45 x 12cm