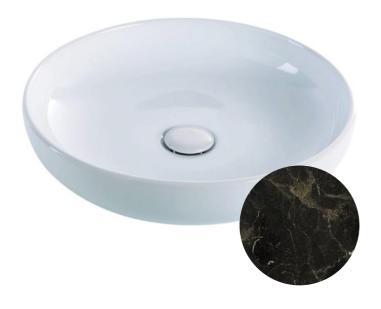

## cielo

Brand: CIELO, Italy

Name : SHUI Washbowl Item Code : SHBA45/NM

Designer: P. d' Arrigo

Color / Finish: Nero Marquinia

Dimensions: Overall (LxWxH in cm)

Ø45 x 12cm