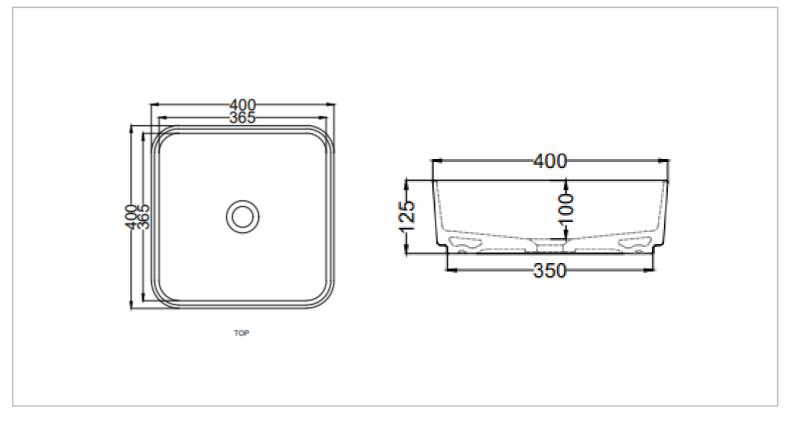

| Brand :                         | CIELO, Italy                          |
|---------------------------------|---------------------------------------|
| Name :<br>Item Code :           | SHUI COMFORT Washbowl<br>SHCOLAQ40/LV |
| Designer :                      | P. d' Arrigo                          |
| Color / Finish:<br>Dimensions : | Lavagna<br>Overall (LxWxH in cm)      |
|                                 | 40 x 40 x 12.5cm                      |