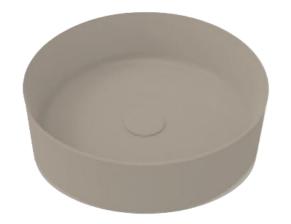

Brand: CIELO, Italy

Name: SHUI COMFORT Washbowl

Item Code: SHCOLAT40/AR

Designer: P. d' Arrigo Color / Finish: Arenaria

Dimensions: Overall (LxWxH in cm)

Ø40 x 12.5cm

· On-top washbasin

without overflow