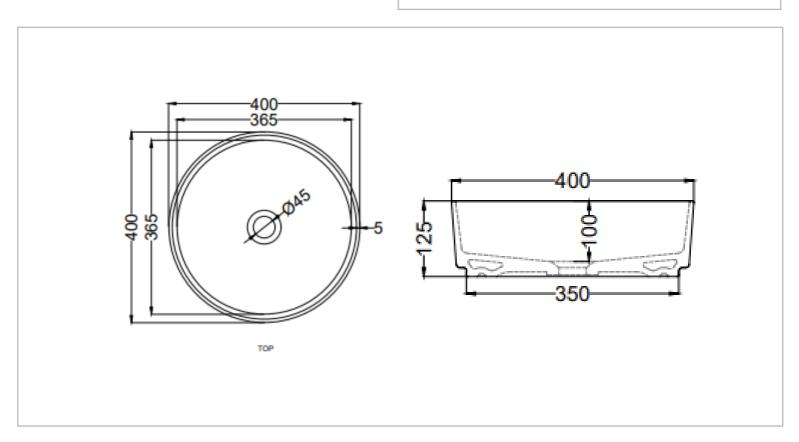

Brand: CIELO, Italy

Name: SHUI COMFORT Washbowl

Item Code: SHCOLAT40/AR

Designer: P. d' Arrigo Color / Finish: Arenaria

Dimensions: Overall (LxWxH in cm)

Ø40 x 12.5cm

· On-top washbasin

without overflow