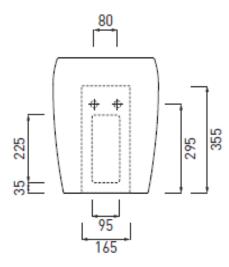

## **Technical Informations:**

## **SPECIFICATION SHEET - kitchen sinks**

| BRAND:                   | cielo<br>handmade in Italy                                                                    |
|--------------------------|-----------------------------------------------------------------------------------------------|
| ORIGIN:                  | Italy                                                                                         |
| SERIES:                  | SHUI by Paolo D'Amigo                                                                         |
| PRODUCT<br>DESCRIPTION:  | Half-pedestal basin  components: basin w/o overflow + push-type pop-up (ceramic lid) + siphon |
| MODEL No.                | SHLASR/WH + PIL01B/WH + SIFR                                                                  |
| FINISH/COLOUR:           | White (Glossy)                                                                                |
| DIMENSIONS:              | Overall: 460 x 360 x 450mm                                                                    |
| OPTIONAL MATCHING PARTS: |                                                                                               |