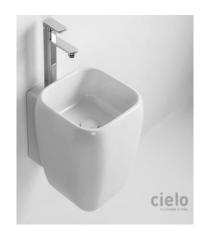

## **Product Photo:**

## **SPECIFICATION SHEET - kitchen sinks**

| BRAND:                   | cielo<br>handmade in Italy                                                                    |
|--------------------------|-----------------------------------------------------------------------------------------------|
| ORIGIN:                  | Italy                                                                                         |
| SERIES:                  | SHUI by Paolo D'Amigo                                                                         |
| PRODUCT<br>DESCRIPTION:  | Half-pedestal basin  components: basin w/o overflow + push-type pop-up (ceramic lid) + siphon |
| MODEL No.                | SHLASR/WH + PIL01B/WH + SIFR                                                                  |
| FINISH/COLOUR:           | White (Glossy)                                                                                |
| DIMENSIONS:              | Overall: 460 x 360 x 450mm                                                                    |
| OPTIONAL MATCHING PARTS: |                                                                                               |