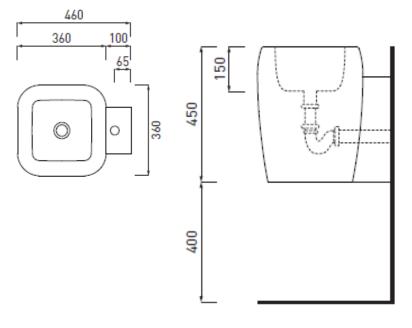

## **Technical Informations:**

## **SPECIFICATION SHEET - kitchen sinks**

| BRAND:                   | cielo<br>handmade in Italy                                                                    |
|--------------------------|-----------------------------------------------------------------------------------------------|
| ORIGIN:                  | Italy                                                                                         |
| SERIES:                  | SHUI by Paolo D'Amigo                                                                         |
| PRODUCT<br>DESCRIPTION:  | Half-pedestal basin  components: basin w/o overflow + push-type pop-up (ceramic lid) + siphon |
| MODEL No.                | SHLASR/WH + PIL01B/WH + SIFR                                                                  |
| FINISH/COLOUR:           | White (Glossy)                                                                                |
| DIMENSIONS:              | Overall: 460 x 360 x 450mm                                                                    |
| OPTIONAL MATCHING PARTS: |                                                                                               |