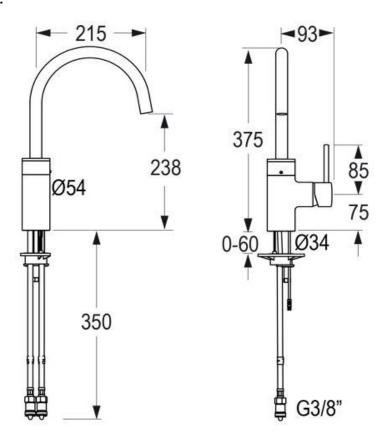

## **SPECIFICATION SHEET** - sanitary faucets

| BRAND:                         | CONTI                                                                                                              |
|--------------------------------|--------------------------------------------------------------------------------------------------------------------|
| ORIGIN:                        | Switzerland                                                                                                        |
| SERIES:                        | HYBRID                                                                                                             |
| PRODUCT<br>DESCRIPTION:        | H10 high riser infra-red sensor kitchen mixer, with: single lever mixer with 3/8" connections AC230V / 6V operated |
| MODEL No.                      | 131.810.11IQ                                                                                                       |
| FINISH/COLOUR:                 | Chrome plated                                                                                                      |
| DIMENSIONS:                    | 375mm height<br>215mm spout projection                                                                             |
| OPTIONAL<br>MATCHING<br>PARTS: | Angle valve with filter ½" x 3/8" x2                                                                               |