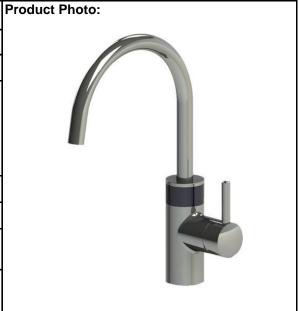

## **SPECIFICATION SHEET** - sanitary faucets

| BRAND:                         | CONTI                                                                                                              |
|--------------------------------|--------------------------------------------------------------------------------------------------------------------|
| ORIGIN:                        | Switzerland                                                                                                        |
| SERIES:                        | HYBRID                                                                                                             |
| PRODUCT<br>DESCRIPTION:        | H10 high riser infra-red sensor kitchen mixer, with: single lever mixer with 3/8" connections AC230V / 6V operated |
| MODEL No.                      | 131.810.11IQ                                                                                                       |
| FINISH/COLOUR:                 | Chrome plated                                                                                                      |
| DIMENSIONS:                    | 375mm height<br>215mm spout projection                                                                             |
| OPTIONAL<br>MATCHING<br>PARTS: | Angle valve with filter ½" x 3/8" x2                                                                               |