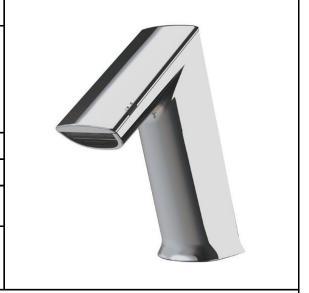

## **SPECIFICATION SHEET** - sanitary faucets

**Product Photo:** 

| BRAND:                         | CONTI-                                                                                                                                   |
|--------------------------------|------------------------------------------------------------------------------------------------------------------------------------------|
| ORIGIN:                        | Switzerland                                                                                                                              |
| SERIES:                        | ULTRA                                                                                                                                    |
| PRODUCT<br>DESCRIPTION:        | GM20 counter-top infra-red sensor basin tap, with: single water or pre-mix water with flexible hose connection 3/6" AC230V / 6V operated |
| MODEL No.                      | 162.050.11                                                                                                                               |
| FINISH/COLOUR:                 | Chrome plated                                                                                                                            |
| DIMENSIONS:                    | 178mm height<br>147mm spout projection                                                                                                   |
| OPTIONAL<br>MATCHING<br>PARTS: | Angle valve with filter ½" x ¾" x1 Basin strainer x 1 Basin trap x 1                                                                     |