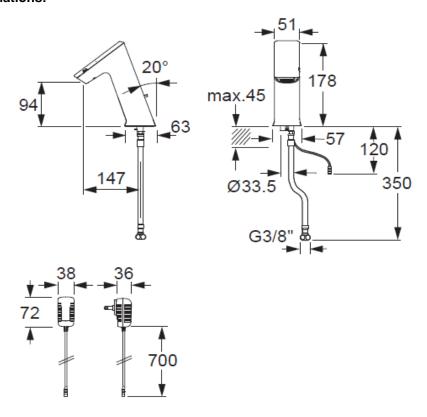

## **SPECIFICATION SHEET** - sanitary faucets

**Product Photo:** 

| BRAND:                         | CONTI-                                                                                                                                   |
|--------------------------------|------------------------------------------------------------------------------------------------------------------------------------------|
| ORIGIN:                        | Switzerland                                                                                                                              |
| SERIES:                        | ULTRA                                                                                                                                    |
| PRODUCT<br>DESCRIPTION:        | GM20 counter-top infra-red sensor basin tap, with: single water or pre-mix water with flexible hose connection 3/6" AC230V / 6V operated |
| MODEL No.                      | 162.050.11                                                                                                                               |
| FINISH/COLOUR:                 | Chrome plated                                                                                                                            |
| DIMENSIONS:                    | 178mm height<br>147mm spout projection                                                                                                   |
| OPTIONAL<br>MATCHING<br>PARTS: | Angle valve with filter ½" x ¾" x1 Basin strainer x 1 Basin trap x 1                                                                     |