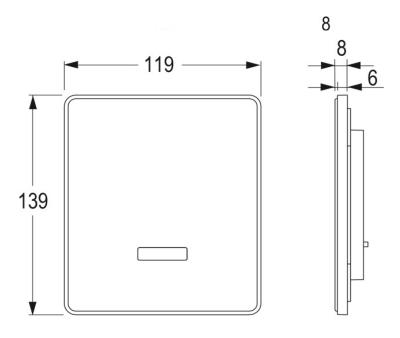

## **SPECIFICATION SHEET** - sanitary faucets

| BRAND:                         | CONTI-                                                                                                                                   | Product Photo: |
|--------------------------------|------------------------------------------------------------------------------------------------------------------------------------------|----------------|
| ORIGIN:                        | Switzerland                                                                                                                              |                |
| SERIES:                        | ULTRA                                                                                                                                    |                |
| PRODUCT<br>DESCRIPTION:        | U18 Finish set for built in infra-red<br>sensor urinal flush valve, with:<br>battery operated 6V Lithium CRP2<br>black glass front plate |                |
| MODEL No.                      | 260.000.71                                                                                                                               |                |
| FINISH/COLOUR:                 | Chrome / Black glass                                                                                                                     |                |
| DIMENSIONS:                    |                                                                                                                                          |                |
| OPTIONAL<br>MATCHING<br>PARTS: | Matching installation kit 220.022.00                                                                                                     |                |