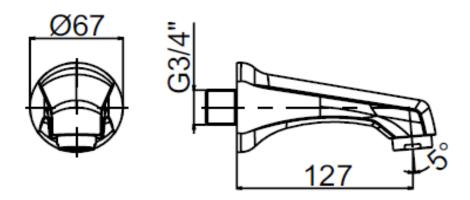

## **SPECIFICATION SHEET** - sanitary faucets

| BRAND:                         | F.IIi Frattini         | Product Photo: |
|--------------------------------|------------------------|----------------|
| ORIGIN:                        | Italy                  |                |
| SERIES:                        | Tuingo                 |                |
| PRODUCT<br>DESCRIPTION:        | Bath spout ¾"          |                |
| MODEL No.                      | 18897.00               |                |
| FINISH/COLOUR:                 | Chrome plated          |                |
| DIMENSIONS:                    | 127mm spout projection |                |
| OPTIONAL<br>MATCHING<br>PARTS: |                        |                |