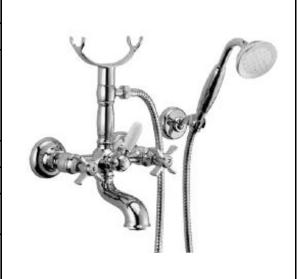

## **SPECIFICATION SHEET - fittings**

**Product Photo:** 

| BRAND:                         | F.III Frattini                                             |
|--------------------------------|------------------------------------------------------------|
| ORIGIN:                        | Italy                                                      |
| SERIES:                        | MUSA                                                       |
| PRODUCT<br>DESCRIPTION:        | Exposed single lever bath/shower mixer with handshower set |
| MODEL No.                      | 23002.00                                                   |
| FINISH/COLOUR:                 | Chrome-plated                                              |
| DIMENSIONS:                    | 144mm spout projection                                     |
| OPTIONAL<br>MATCHING<br>PARTS: |                                                            |