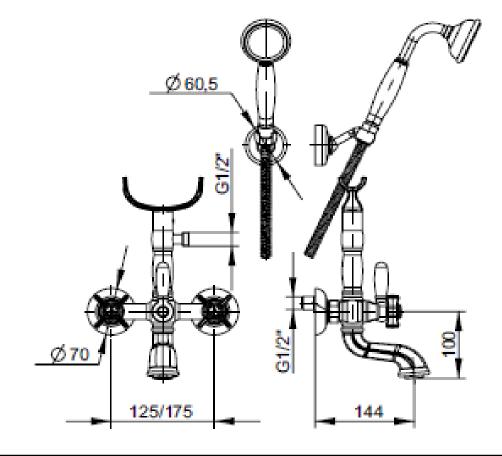

## **SPECIFICATION SHEET - fittings**

**Product Photo:** 

| BRAND:                         | F.III Frattini                                             |
|--------------------------------|------------------------------------------------------------|
| ORIGIN:                        | Italy                                                      |
| SERIES:                        | MUSA                                                       |
| PRODUCT<br>DESCRIPTION:        | Exposed single lever bath/shower mixer with handshower set |
| MODEL No.                      | 23002.00                                                   |
| FINISH/COLOUR:                 | Chrome-plated                                              |
| DIMENSIONS:                    | 144mm spout projection                                     |
| OPTIONAL<br>MATCHING<br>PARTS: |                                                            |