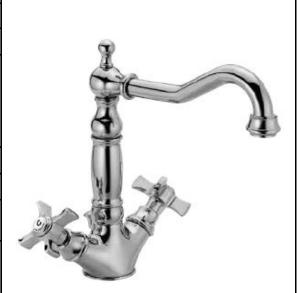

## **SPECIFICATION SHEET - fittings**

**Product Photo:** 

| •                              |                                                           |
|--------------------------------|-----------------------------------------------------------|
| BRAND:                         | F.III Frattini                                            |
| ORIGIN:                        | Italy                                                     |
| SERIES:                        | MUSA                                                      |
| PRODUCT<br>DESCRIPTION:        | Single hole 2 handle basin mixer with 1 1/4" pop-up waste |
| MODEL No.                      | 23864.00                                                  |
| FINISH/COLOUR:                 | Chrome-plated                                             |
| DIMENSIONS:                    | 238mm height<br>172.5mm spout projection                  |
| OPTIONAL<br>MATCHING<br>PARTS: | 2x angle valve 1/2"x3/8" (no nuts) 1x basin waste trap    |