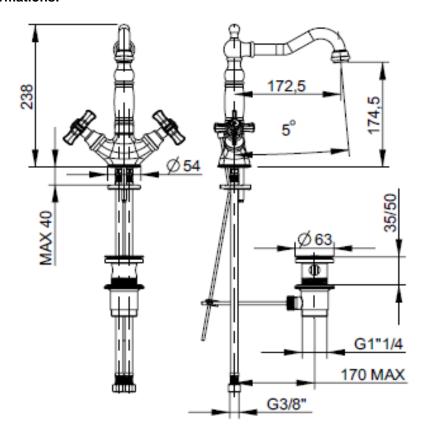

## **SPECIFICATION SHEET - fittings**

**Product Photo:** 

| •                              |                                                           |
|--------------------------------|-----------------------------------------------------------|
| BRAND:                         | F.III Frattini                                            |
| ORIGIN:                        | Italy                                                     |
| SERIES:                        | MUSA                                                      |
| PRODUCT<br>DESCRIPTION:        | Single hole 2 handle basin mixer with 1 1/4" pop-up waste |
| MODEL No.                      | 23864.00                                                  |
| FINISH/COLOUR:                 | Chrome-plated                                             |
| DIMENSIONS:                    | 238mm height<br>172.5mm spout projection                  |
| OPTIONAL<br>MATCHING<br>PARTS: | 2x angle valve 1/2"x3/8" (no nuts) 1x basin waste trap    |