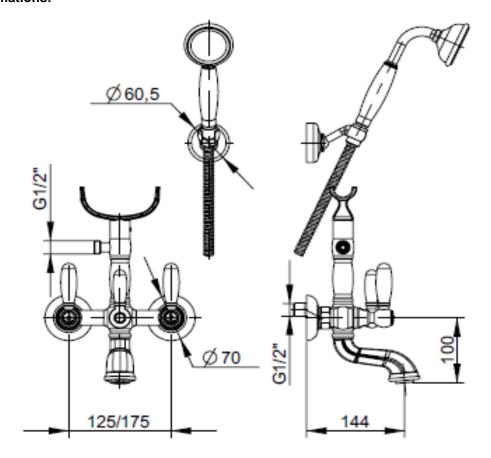

## **SPECIFICATION SHEET - fittings**

| BRAND:                         | F.III Frattini                                  |
|--------------------------------|-------------------------------------------------|
| ORIGIN:                        | Italy                                           |
| SERIES:                        | LYBRA SUITE                                     |
| PRODUCT<br>DESCRIPTION:        | Exposed 2-handle bath mixer with handshower set |
| MODEL No.                      | 33002SC.00                                      |
| FINISH/COLOUR:                 | Chrome-plated                                   |
| DIMENSIONS:                    | 144mm spout projection                          |
| OPTIONAL<br>MATCHING<br>PARTS: |                                                 |