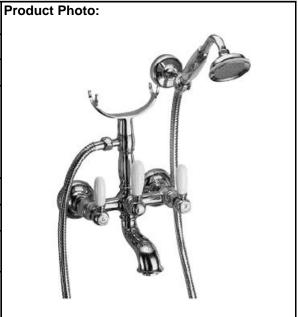

## **SPECIFICATION SHEET - fittings**

| BRAND:                         | F.III Frattini                                  |
|--------------------------------|-------------------------------------------------|
| ORIGIN:                        | Italy                                           |
| SERIES:                        | LYBRA SUITE                                     |
| PRODUCT<br>DESCRIPTION:        | Exposed 2-handle bath mixer with handshower set |
| MODEL No.                      | 33002SC.00                                      |
| FINISH/COLOUR:                 | Chrome-plated                                   |
| DIMENSIONS:                    | 144mm spout projection                          |
| OPTIONAL<br>MATCHING<br>PARTS: |                                                 |