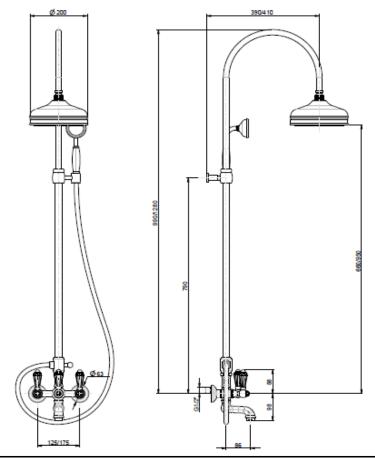

## **SPECIFICATION SHEET - fittings**

| BRAND:                         | F.IIi Frattini                                                            |
|--------------------------------|---------------------------------------------------------------------------|
| ORIGIN:                        | Italy                                                                     |
| SERIES:                        | LYBRA SUITE                                                               |
| PRODUCT<br>DESCRIPTION:        | Wall mounted 2-handle shower pipe set with overhead shower and handshower |
| MODEL No.                      | 33004SC.00                                                                |
| FINISH/COLOUR:                 | Chrome-plated                                                             |
| DIMENSIONS:                    | 390/410mm shower projection<br>86mm spout projection                      |
| OPTIONAL<br>MATCHING<br>PARTS: |                                                                           |