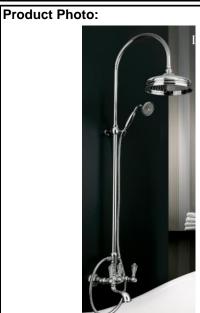

## **SPECIFICATION SHEET - fittings**

| BRAND:                         | F.IIi Frattini                                                            |
|--------------------------------|---------------------------------------------------------------------------|
| ORIGIN:                        | Italy                                                                     |
| SERIES:                        | LYBRA SUITE                                                               |
| PRODUCT<br>DESCRIPTION:        | Wall mounted 2-handle shower pipe set with overhead shower and handshower |
| MODEL No.                      | 33004SC.00                                                                |
| FINISH/COLOUR:                 | Chrome-plated                                                             |
| DIMENSIONS:                    | 390/410mm shower projection<br>86mm spout projection                      |
| OPTIONAL<br>MATCHING<br>PARTS: |                                                                           |