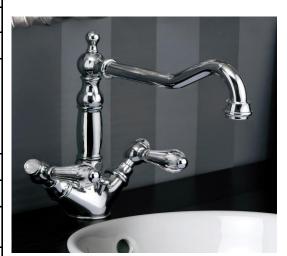

## **SPECIFICATION SHEET - fittings**

**Product Photo:** 

| BRAND:                         | F.III Frattini                                                                               |
|--------------------------------|----------------------------------------------------------------------------------------------|
| ORIGIN:                        | Italy                                                                                        |
| SERIES:                        | LYBRA SUITE                                                                                  |
| PRODUCT<br>DESCRIPTION:        | Single hole 2-handle basin mixer                                                             |
| MODEL No.                      | 33864SC.00                                                                                   |
| FINISH/COLOUR:                 | Chrome-plated                                                                                |
| DIMENSIONS:                    | 238mm height<br>172.5mm spout projection                                                     |
| OPTIONAL<br>MATCHING<br>PARTS: | 2x angle valve 1/2"x3/8" (no nuts) 1x basin waste trap 1½" 1x basin waste strainer or pop-up |