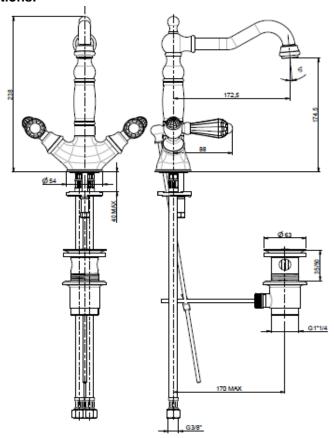

## **SPECIFICATION SHEET - fittings**

**Product Photo:** 

| BRAND:                         | F.III Frattini                                                                               |
|--------------------------------|----------------------------------------------------------------------------------------------|
| ORIGIN:                        | Italy                                                                                        |
| SERIES:                        | LYBRA SUITE                                                                                  |
| PRODUCT<br>DESCRIPTION:        | Single hole 2-handle basin mixer                                                             |
| MODEL No.                      | 33864SC.00                                                                                   |
| FINISH/COLOUR:                 | Chrome-plated                                                                                |
| DIMENSIONS:                    | 238mm height<br>172.5mm spout projection                                                     |
| OPTIONAL<br>MATCHING<br>PARTS: | 2x angle valve 1/2"x3/8" (no nuts) 1x basin waste trap 1½" 1x basin waste strainer or pop-up |