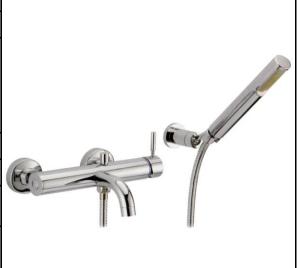

## **SPECIFICATION SHEET - fittings**

| BRAND:                         | F.III Frattini                                             | Product Photo:                          |
|--------------------------------|------------------------------------------------------------|-----------------------------------------|
| ORIGIN:                        | Italy                                                      |                                         |
| SERIES:                        | GINGO                                                      |                                         |
| PRODUCT<br>DESCRIPTION:        | Exposed single lever bath/shower mixer with handshower set |                                         |
| MODEL No.                      | 45002.00                                                   |                                         |
| FINISH/COLOUR:                 | Chrome plated                                              | Rr -                                    |
| DIMENSIONS:                    | 164mm spout projection                                     |                                         |
| OPTIONAL<br>MATCHING<br>PARTS: |                                                            | ,,,,,,,,,,,,,,,,,,,,,,,,,,,,,,,,,,,,,,, |