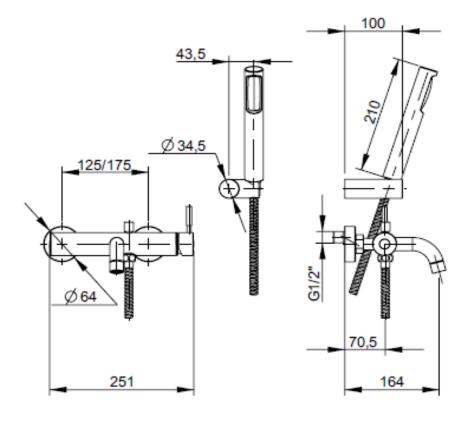

## **SPECIFICATION SHEET - fittings**

| BRAND:                         | F.III Frattini                                             | Product Photo:                          |
|--------------------------------|------------------------------------------------------------|-----------------------------------------|
| ORIGIN:                        | Italy                                                      |                                         |
| SERIES:                        | GINGO                                                      |                                         |
| PRODUCT<br>DESCRIPTION:        | Exposed single lever bath/shower mixer with handshower set |                                         |
| MODEL No.                      | 45002.00                                                   |                                         |
| FINISH/COLOUR:                 | Chrome plated                                              | Rr -                                    |
| DIMENSIONS:                    | 164mm spout projection                                     |                                         |
| OPTIONAL<br>MATCHING<br>PARTS: |                                                            | ,,,,,,,,,,,,,,,,,,,,,,,,,,,,,,,,,,,,,,, |

All information is for reference only, installation shall always be based on the actual product delivered.